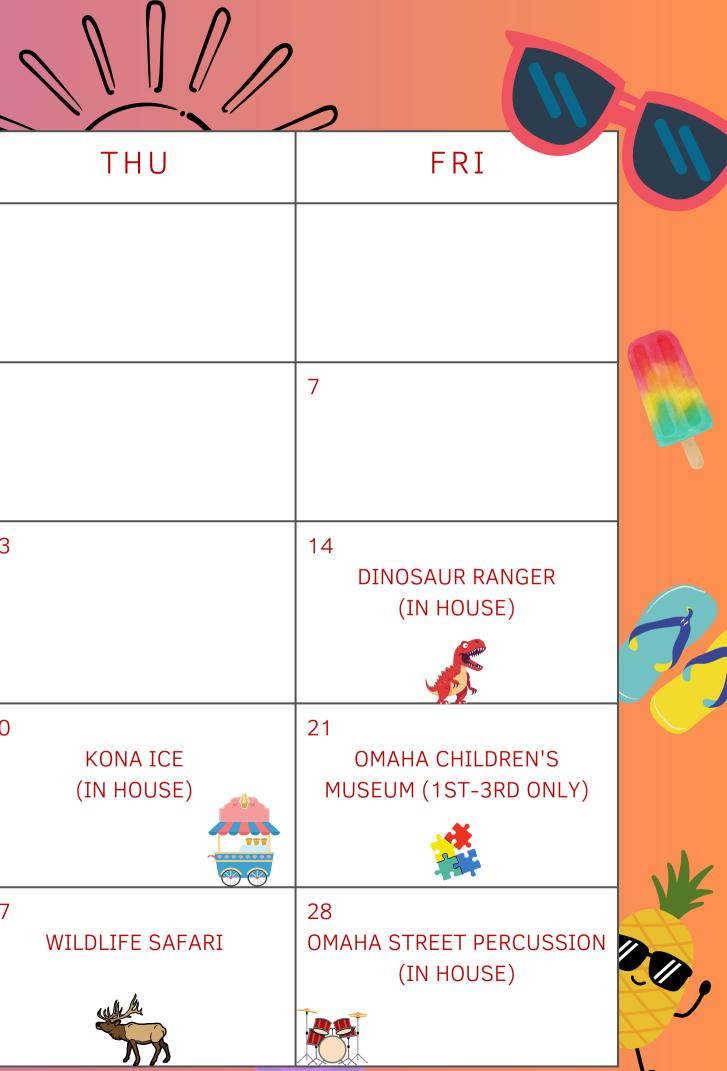

| MON                                     | TUE                       | WED            | THU                           | FRI |
|-----------------------------------------|---------------------------|----------------|-------------------------------|-----|
| 1<br>MOVIE @VILLAGE POINTE              | 2<br>BIG O'SNO (IN HOUSE) | 3              | 4<br>4<br>July                | 5   |
| 8<br>DR. OXYGEN (IN HOUSE)              | 9                         | 10             | 11<br>ZOO                     | 12  |
| 15 BUG GUY<br>(IN HOUSE)                | 16                        | 17             | 18<br>KIDOKINETICS (IN HOUSE) | 19  |
| 22                                      | 23<br>WESTERN BOWL        | 24<br>CARNIVAL | 25                            | 26  |
| 29<br>WILDLIFE ENCOUNTERS<br>(IN HOUSE) | 30                        | 31             |                               |     |