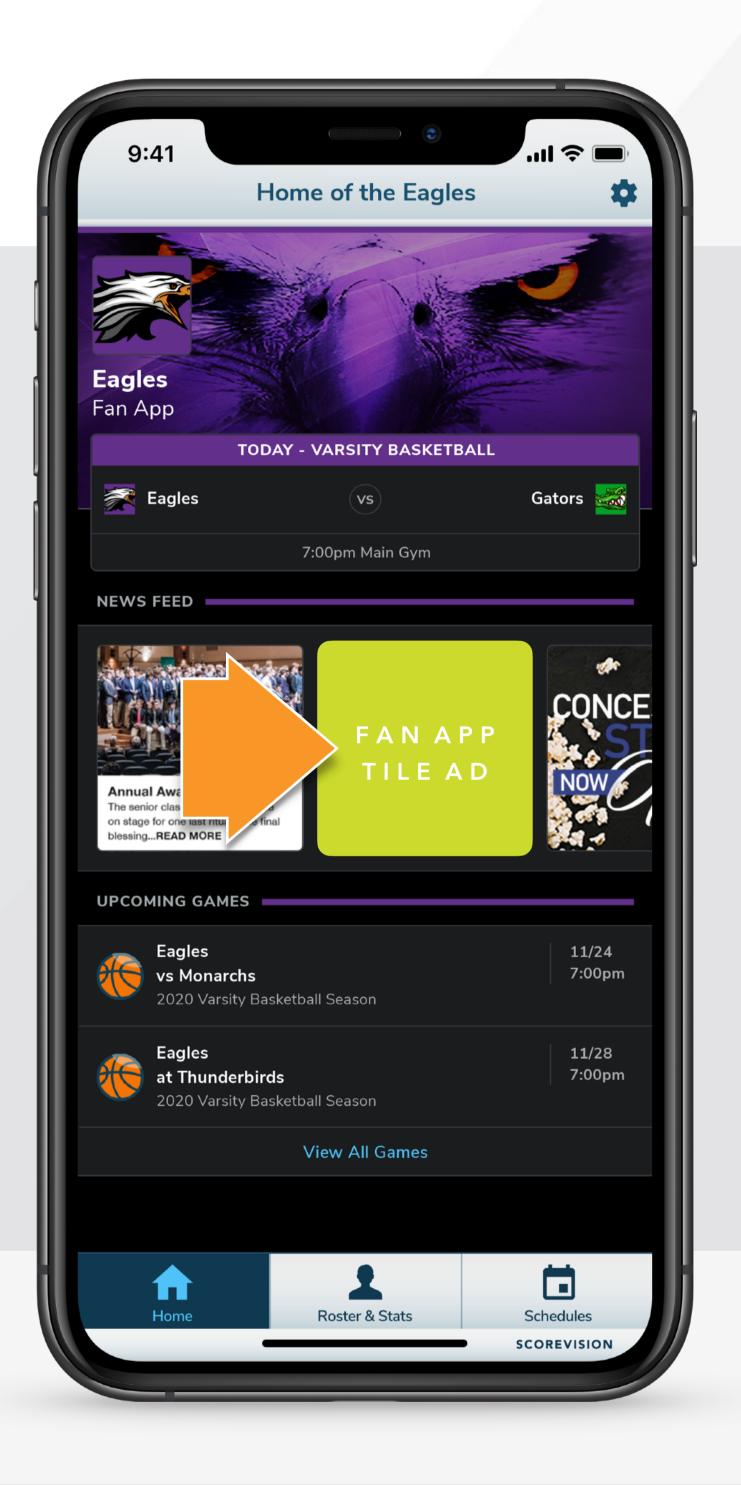

# Fan App Ad Specifications

The Fan App was designed to allow fans to keep up with the games when they're absent by seeing live score updates, game information, and sponsor advertising. The app provides the opportunity for fans to interact and engage with the game, even when they're not in attendance.

## FAN APP TILE ARTWORK SPECS:

type: static

## format: JPG, PNG

resolution: 500x500px @ 72dpi

template: Photoshop CC

max size: **2MB** 

>>>>>> © 2020 ScoreVision, LLC. All rights reserved. This document is proprietary and CONFIDENTIAL.