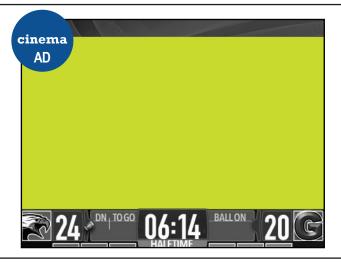

### Cinema Ad (Title, Champion, & Premier Sponsors)

Cinema Ads are premium-size digital banners displayed in a predefined sequence during "countdown" periods: **pregame**, **timeouts and halftime**. Cinema ads share the same aspect ratio as a standard wide-screen TV commercial and are offered in an impressive, large format in the center of the multimedia display.

### Static Specs:

- JPG, PNG Format
- 2MB Max Size
- 1920x1080px resolution

### Video Specs (no audio):

- MOV, MP4, M4V Format
- 20MB Max Size
- 1920x1080px resolution
- 30 second duration