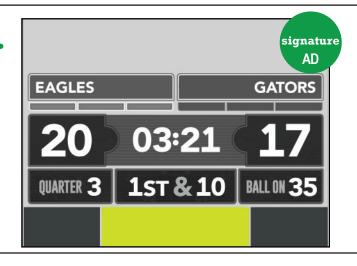

# Signature Ad (Title, Champion, & Elite Sponsors)

The rotating Signature Ad is the ad space that appears at the **bottom center of the scoreboard screen**. These ads are continuously rotated throughout the game except during "countdowns" when the Cinema ads are displayed.

#### Static Specs:

- JPG, PNG Format
- 2MB Max Size
- 1920x480px resolution

#### Video Specs (no audio):

- MOV, MP4, M4V Format
- 20MB Max Size
- 1920x480px resolution
- 15 second duration