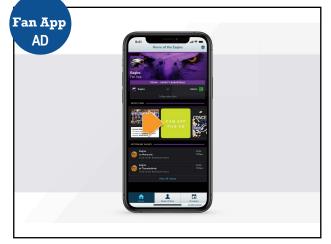

### Bonus Fan App Ad (Title, Champion, Premier & Elite Sponsors)

The Fan App was designed to allow fans to keep up with the games when they're absent by seeing live score updates, game information, and sponsor advertising. The app provides the opportunity for fans to interact and engage with the game, even when they're not in attendance. Static Ad only. Links to business website.

### Static Specs:

- JPG, PNG Format
- 2MB Max Size
- 500x500px resolution