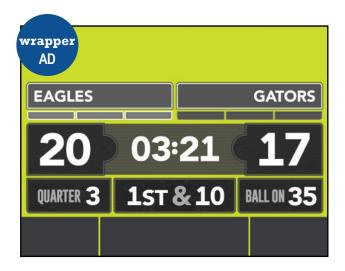

### **Brand Wrapper Ad (Champion Sponsor)**

The Brand Wrapper is the backdrop (wallpaper) that is overlaid by the scoreboard and panorama advertisement space. While the backdrop does show through in the gaps between scoreboard elements, there is space reserved at the top right of the display where your brand imagery will be displayed. The home school logo and Foundation logo will be displayed along the left and center position of this wrapper.