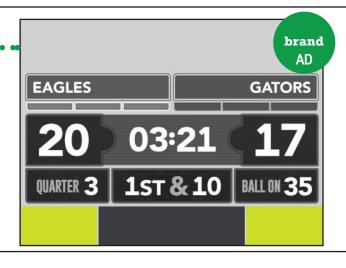

# Brand Ad (Title, Champion, Premier, & Varsity Sponsors)

The rotating Brand Ads are the **left and right sections that** appear at the bottom of the scoreboard screen. These ads are continuously rotated throughout the game except during "countdowns" when the Cinema ads are displayed.

#### Static Specs:

- JPG, PNG Format
- 2MB Max Size
- 1920x960px resolution

### Video Specs (no audio):

- MOV, MP4, M4V Format
- 20MB Max Size
- 1920x960px resolution
- 15-second duration